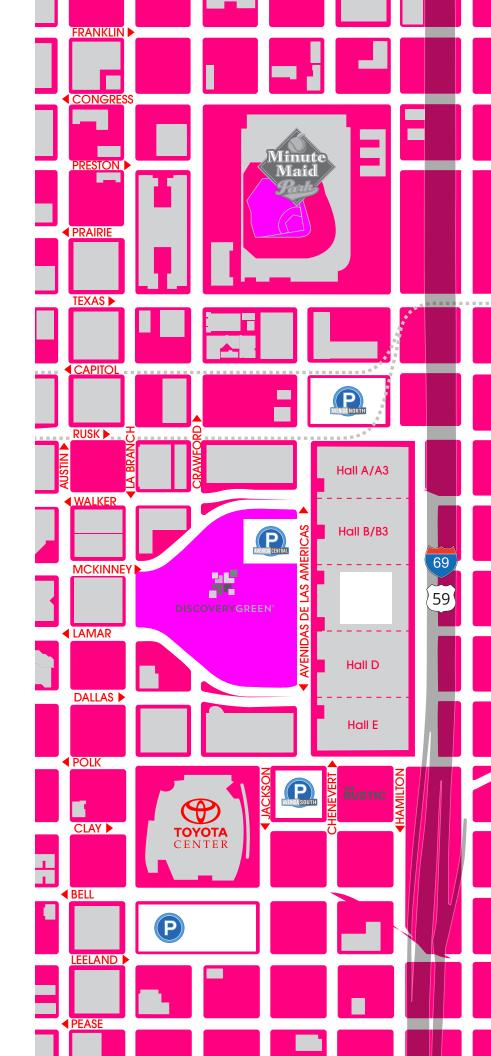

# **PARKING GARAGE RATES**

## **AVENIDA NORTH GARAGE**

- ▶ 701 Avenida de las Americas (entrances on Rusk and Capitol)
- ▶ 1,846 parking spaces
- ▶ Located at Partnership Tower and connected to the GRB and Marriott Marquis Hotel via skybridge
- ▶ Max daily regular rate: \$35
- ▶ Clearance: 7 ft.

## **AVENIDA CENTRAL GARAGE**

- ▶ 1002 Avenida de las Americas
- ▶ 663 parking spaces
- Located under Discovery Green Park, directly across from the GRB
- ▶ Max daily regular rate: \$25
- ▶ Clearance: 7 ft.

### **AVENIDA SOUTH GARAGE**

- ▶ 1710 Polk Street
- ▶ 1,459 parking spaces
- Connected to Hilton Americas Hotel and GRB via skybridge
- ▶ Max daily regular rate: \$35
- ▶ Clearance: 6.9 ft.

### **TUNDRA GARAGE**

- ▶ 1506 Jackson Street
- ▶ 2,478 parking spaces
- ▶ Connected to the Toyota Center
- ▶ Non-game/concert max daily rate: \$10
- ▶ Clearance: 7 ft.

Please take ticket with you to pay at kiosks adjacent to garage elevators. No cashier on duty.

- \*Special event prices may apply for each garage. Prices posted at garage entrances.
- \*Nearby privately-owned surface parking lots and garages rates vary.
- \*New billing cycle begins at 2:00am.