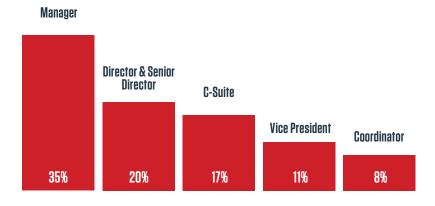

# 2024 POST SHOW REPORT

JULY 17-18, 2024 | PHILADELPHIA, PA

# **SECOND ANNUAL MID-ATLANTIC SHOW MAKES WAVES!**

RE+ Mid-Atlantic returned this July at the Pennsylvania Convention Center. Clean energy professionals from the region gathered for the integration of solar, storage, and additional renewable energy assets like wind energy and electric vehicle infrastructure.



# BY THE NUMBERS 1,800+ ATTENDEES



149 EXHIBITORS



**70%**BUYING POWER

# TOP INDUSTRY SEGMENTS



# **GEOGRAPHIC BREAKDOWN**



# **JOB LEVELS**



# **TOP JOB ROLES**

| Sales                      | 22% |
|----------------------------|-----|
| Business Development       | 20% |
| Executive                  | 14% |
| Engineer                   | 9%  |
| Program/Project Management | 9%  |

POWERED BY







# **2024 POST SHOW REPORT**

JULY 17-18, 2024 | PHILADELPHIA, PA

# **SESSION HIGHLIGHTS**

- » 'Solar for All' in the Mid-Atlantic: Discussing the Potential Impact of the \$7 Billion Grant Competition in the Region
- >> Growth of Community Solar in the Mid-Atlantic: Trends in Legislative Development and Program Design
- » State Briefing: Pennsylvania
- » Addressing Interconnection Challenges through Innovative
- » State Briefing: Maryland and Virginia

### **RE+ MID-ATLANTIC HIGHLIGHTS**

- >> General Session with Abigail Ross Ho