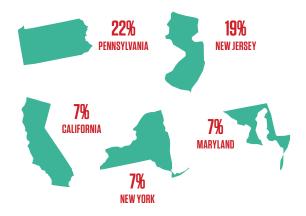

# 2024 POST SHOW REPORT

JULY 17-18, 2024 | PHILADELPHIA, PA

# **SECOND ANNUAL MID-ATLANTIC SHOW MAKES WAVES!**

RE+ Mid-Atlantic returned this July at the Pennsylvania Convention Center. Clean energy professionals from the region gathered for the integration of solar, storage, and additional renewable energy assets like wind energy and electric vehicle infrastructure.



# BY THE NUMBERS 1,800+ ATTENDEES



149 EXHIBITORS



**70%**BUYING POWER

# TOP INDUSTRY SEGMENTS



# **GEOGRAPHIC BREAKDOWN**



# **JOB LEVELS**



# **TOP JOB ROLES**

| Sales                      | 22% |
|----------------------------|-----|
| Business Development       | 20% |
| Executive                  | 14% |
| Engineer                   | 9%  |
| Program/Project Management | 9%  |

POWERED BY







# **2024 POST SHOW REPORT**

JULY 17-18, 2024 | PHILADELPHIA, PA

# **SESSION HIGHLIGHTS**

- » 'Solar for All' in the Mid-Atlantic: Discussing the Potential Impact of the \$7 Billion Grant Competition in the Region
- >> Growth of Community Solar in the Mid-Atlantic: Trends in Legislative Development and Program Design
- » State Briefing: Pennsylvania
- » Addressing Interconnection Challenges through Innovative
- » State Briefing: Maryland and Virginia

### **RE+ MID-ATLANTIC HIGHLIGHTS**

- >> General Session