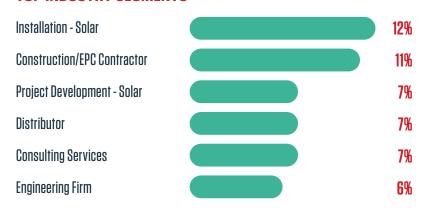

# 2024 POST SHOW REPORT

JULY 17-18, 2024 | PHILADELPHIA, PA

# **SECOND ANNUAL MID-ATLANTIC SHOW MAKES WAVES!**

RE+ Mid-Atlantic returned this July at the Pennsylvania Convention Center. Clean energy professionals from the region gathered for the integration of solar, storage, and additional renewable energy assets like wind energy and electric vehicle infrastructure.



# BY THE NUMBERS 1,800+ ATTENDEES



149 EXHIBITORS



**70%**BUYING POWER

# TOP INDUSTRY SEGMENTS



# **GEOGRAPHIC BREAKDOWN**



# **JOB LEVELS**



# **TOP JOB ROLES**

| Sales                      | 22% |
|----------------------------|-----|
| Business Development       | 20% |
| Executive                  | 14% |
| Engineer                   | 9%  |
| Program/Project Management | 9%  |

POWERED BY







# **2024 POST SHOW REPORT**

JULY 17-18, 2024 | PHILADELPHIA, PA

# **SESSION HIGHLIGHTS**

- » 'Solar for All' in the Mid-Atlantic: Discussing the Potential Impact of the \$7 Billion Grant Competition in the Region
- >> Growth of Community Solar in the Mid-Atlantic: Trends in Legislative Development and Program Design
- » State Briefing: Pennsylvania
- » Addressing Interconnection Challenges through Innovative
- » State Briefing: Maryland and Virginia

### **RE+ MID-ATLANTIC HIGHL