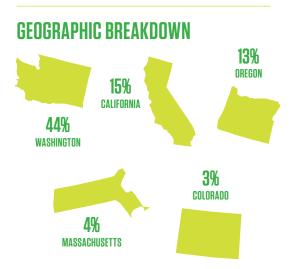

CO-LOCATED WITH



### **NORTHWEST**

## **2024 POST** SHOW REPORT

**AUGUST 20-22, 2024 | TACOMA, WA** 

#### THE INAUGURAL RE+ NORTHWEST TAKES OFF!

RE+ Northwest had its first event in Tacoma, Washington, August 20-22. Clean energy professionals gathered to explore the integration of solar, storage, wind, and EV infrastructure in the region. This event was co-located with Green Transportation Summit & Expo (GTSE).



# **BY THE NUMBERS**



**EXHIBITORS** 



73% **BUYING POWER** 

#### **TOP INDUSTRY SEGMENTS**





#### **JOB LEVELS**



#### **TOP JOB ROLES**

| Sales                | 27% |
|----------------------|-----|
| Business Development | 16% |
| Executive            | 12% |
| Engineer             | 7%  |
| Installer            | 6%  |

POWERED BY







CO-LOCATED WITH



## 2024 POST SHOW REPORT

**AUGUST 20-22, 2024 | TACOMA, WA** 

#### **SESSION HIGHLIGHTS**

**NORTHWEST** 

» State Briefing: Washington

>> State Briefing: Oregon

» Introduction to Microgrids and Your EV Fleet

» Agrivoltiacs and Solar Working Together

Washington State Department of Commerce -Clean Energy Funding

#### **RE+ NORTHWEST HIGHLIGHTS**

>> Co-location with Green Transportation Summit & Expo

>> Welcome Reception at LeMay Automobile Museum

» Green Transportation Summit & Expo: Ride & Drive

» Expo Hall Hap