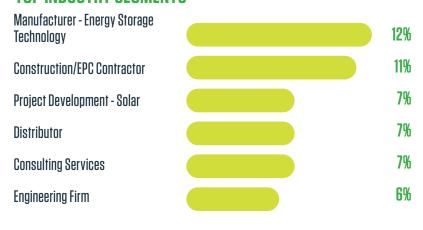

CO-LOCATED WITH



### **NORTHWEST**

## **2024 POST** SHOW REPORT

**AUGUST 20-22, 2024 | TACOMA, WA** 

#### THE INAUGURAL RE+ NORTHWEST TAKES OFF!

RE+ Northwest had its first event in Tacoma, Washington, August 20-22. Clean energy professionals gathered to explore the integration of solar, storage, wind, and EV infrastructure in the region. This event was co-located with Green Transportation Summit & Expo (GTSE).



# **BY THE NUMBERS**



**EXHIBITORS** 



73% **BUYING POWER** 

#### **TOP INDUSTRY SEGMENTS**





#### **JOB LEVELS**



#### **TOP JOB ROLES**

| Sales                | 27% |
|----------------------|-----|
| Business Development | 16% |
| Executive            | 12% |
| Engineer             | 7%  |
| Installer            | 6%  |

POWERED BY







CO-LOCATED WITH



## 2024 POST SHOW REPORT

**AUGUST 20-22, 2024 | TACOMA, WA** 

#### **SESSION HIGHLIGHTS**

**NORTHWEST** 

» State Briefing: Washington

>> State Briefing: Oregon

» Introduction to Microgrids and Your EV Fleet

» Agrivoltiacs and Solar Working Together

Washington State Department of Commerce -Clean Energy Funding

#### **RE+ NORTHWEST HIGHLIGHTS**

>> Co-location with Green Transportation Summit & Expo

>> Welcome Reception at LeMay Automobile Museum

» Green Transportation Summit & Expo: Ride & Drive

» Expo Hall H