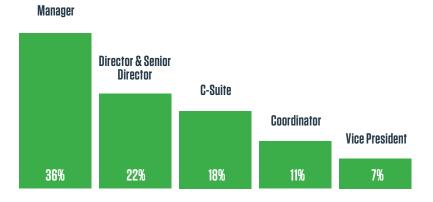

CO-LOCATED WITH



### **NORTHWEST**

## **2024 POST** SHOW REPORT

**AUGUST 20-22, 2024 | TACOMA, WA** 

#### THE INAUGURAL RE+ NORTHWEST TAKES OFF!

RE+ Northwest had its first event in Tacoma, Washington, August 20-22. Clean energy professionals gathered to explore the integration of solar, storage, wind, and EV infrastructure in the region. This event was co-located with Green Transportation Summit & Expo (GTSE).



# **BY THE NUMBERS**



**EXHIBITORS** 



73% **BUYING POWER** 

#### **TOP INDUSTRY SEGMENTS**





#### **JOB LEVELS**



#### **TOP JOB ROLES**

| Sales                | 27% |
|----------------------|-----|
| Business Development | 16% |
| Executive            | 12% |
| Engineer             | 7%  |
| Installer            | 6%  |

POWERED BY







CO-LOCATED WITH



## 2024 POST SHOW REPORT

**AUGUST 20-22, 2024 | TACOMA, WA** 

#### **SESSION HIGHLIGHTS**

**NORTHWEST** 

» State Briefing: Washington

>> State Briefing: Oregon

» Introduction to Microgrids and Your EV Fleet

» Agrivoltiacs and Solar Working Together

Washington State Department of Commerce -Clean Energy Funding

#### **RE+ NORTHWEST HIGHLIGHTS**

>> Co-location with Green Transportation Summit & Expo

>> Welcome Reception at LeMay Automobile Museum

» Green Transportation Summit & Expo: Ride & Drive

» Expo Hall Happy Hour

| IEUH | NULU