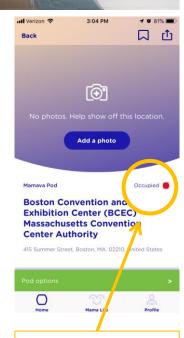

5. Blue light = unlocked

App directions also listed on the pod itself

6. Once the deadbolt has been locked, the app will show the pod as occupied

Location: Southeast Level 1 of BCEC adjacent to restroom