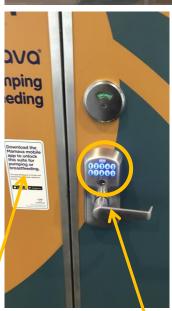

1. Mamava App for Apple or Android

2. "Nearby Locations" within 1 mile

Map location is not 100% accurate

3. Click on the BCEC (or Hynes) Mamava pod

4. Click unlock to open the door.

It is controlled via Bluetooth so you need to be in close proximity

5. Blue light = unlocked

App directions also listed on the pod itself

6. Once the deadbolt has been locked, the app will show the pod as occupied

Location: Southeast Level 1 of BCEC adjacent to restroom