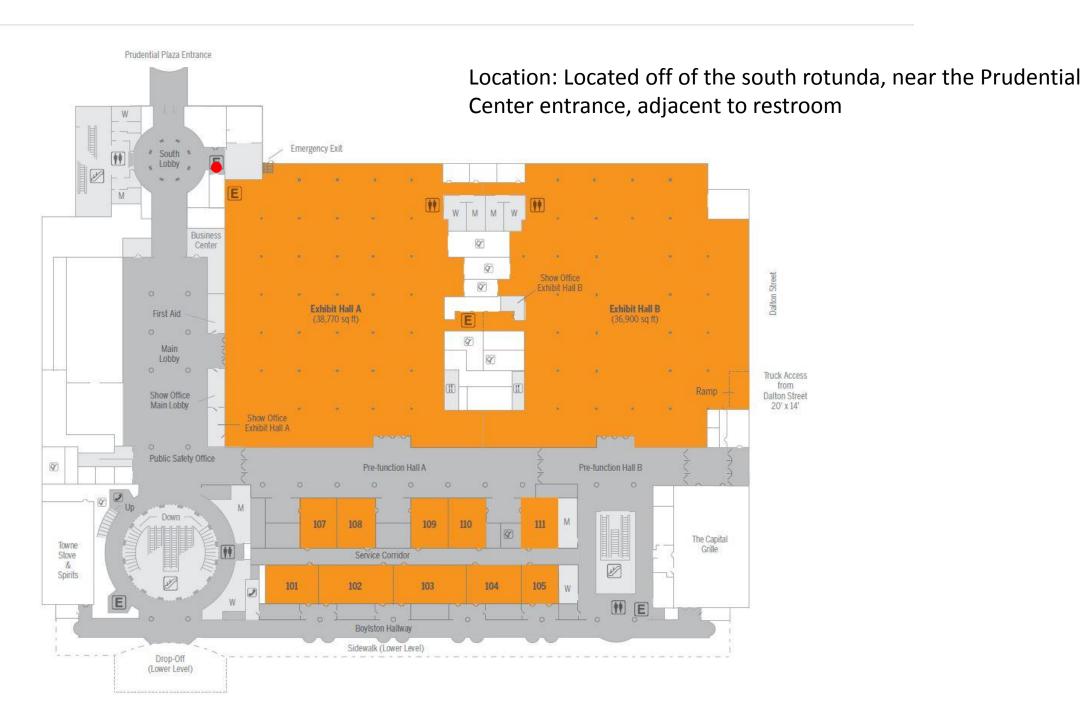

## MCCA Mamava Nursing Pods

- Clients should be encouraged to use the app to access the pod
- The app is very user friendly. MCCA Client facing staff are highly encouraged to visit the pods and use the app if you will be assisting clients with access
- Many FAQ online <u>click here</u>
- Locations: described within the app
  - BCEC: Southeast level 1, adjacent to restroom
  - Hynes: Off of south rotunda, near elevator

5. Blue light = unlocked

App directions also listed on the pod itself

6. Once the deadbolt has been locked, the app will show the pod as occupied

Location: Southeast Level 1 of BCEC adjacent to restroom