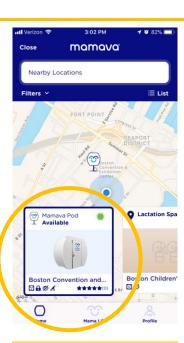

1. Mamava App for Apple or Android

2. "Nearby Locations" within 1 mile

Map location is not 100% accurate

3. Click on the BCEC (or Hynes) Mamava pod

4. Click unlock to open the door.

It is controlled via Bluetooth so you need to be in close proximity