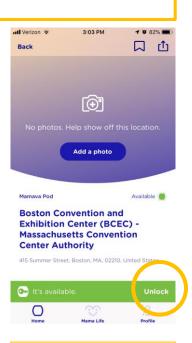

1. Mamava App for Apple or Android

2. "Nearby Locations" within 1 mile

Map location is not 100% accurate

3. Click on the BCEC (or Hynes) Mamava pod

4. Click unlock to open the door.

It is controlled via Bluetooth so you need to be in close proximity

5. Blue light = unlocked

App directions also listed on the pod itself

6. Once the deadbolt has been locked, the app will show the pod as occupied

Location: Southeast Level 1 of BCEC adjacent to restroom