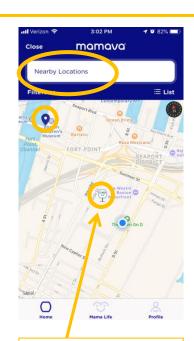

1. Mamava App for Apple or Android

2. "Nearby Locations" within 1 mile

Map location is not 100% accurate

3. Click on the BCEC (or Hynes) Mamava pod

4. Click unlock to open the door.

It is controlled via Bluetooth so you need to be in close proximity